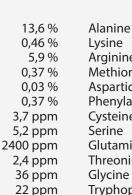

Arginine Methionine Aspartic acid Phenylalanine Cysteine Glutamic acid Threonine Tryphophan

Histidine Tyrosine Isoleucine Valine Leucine Proline

All amino acids in Pepton are of type L

Recommendation Foliar application: 1,5 - 2,5 kg / 100 l water from 1 - 40 kg / ha